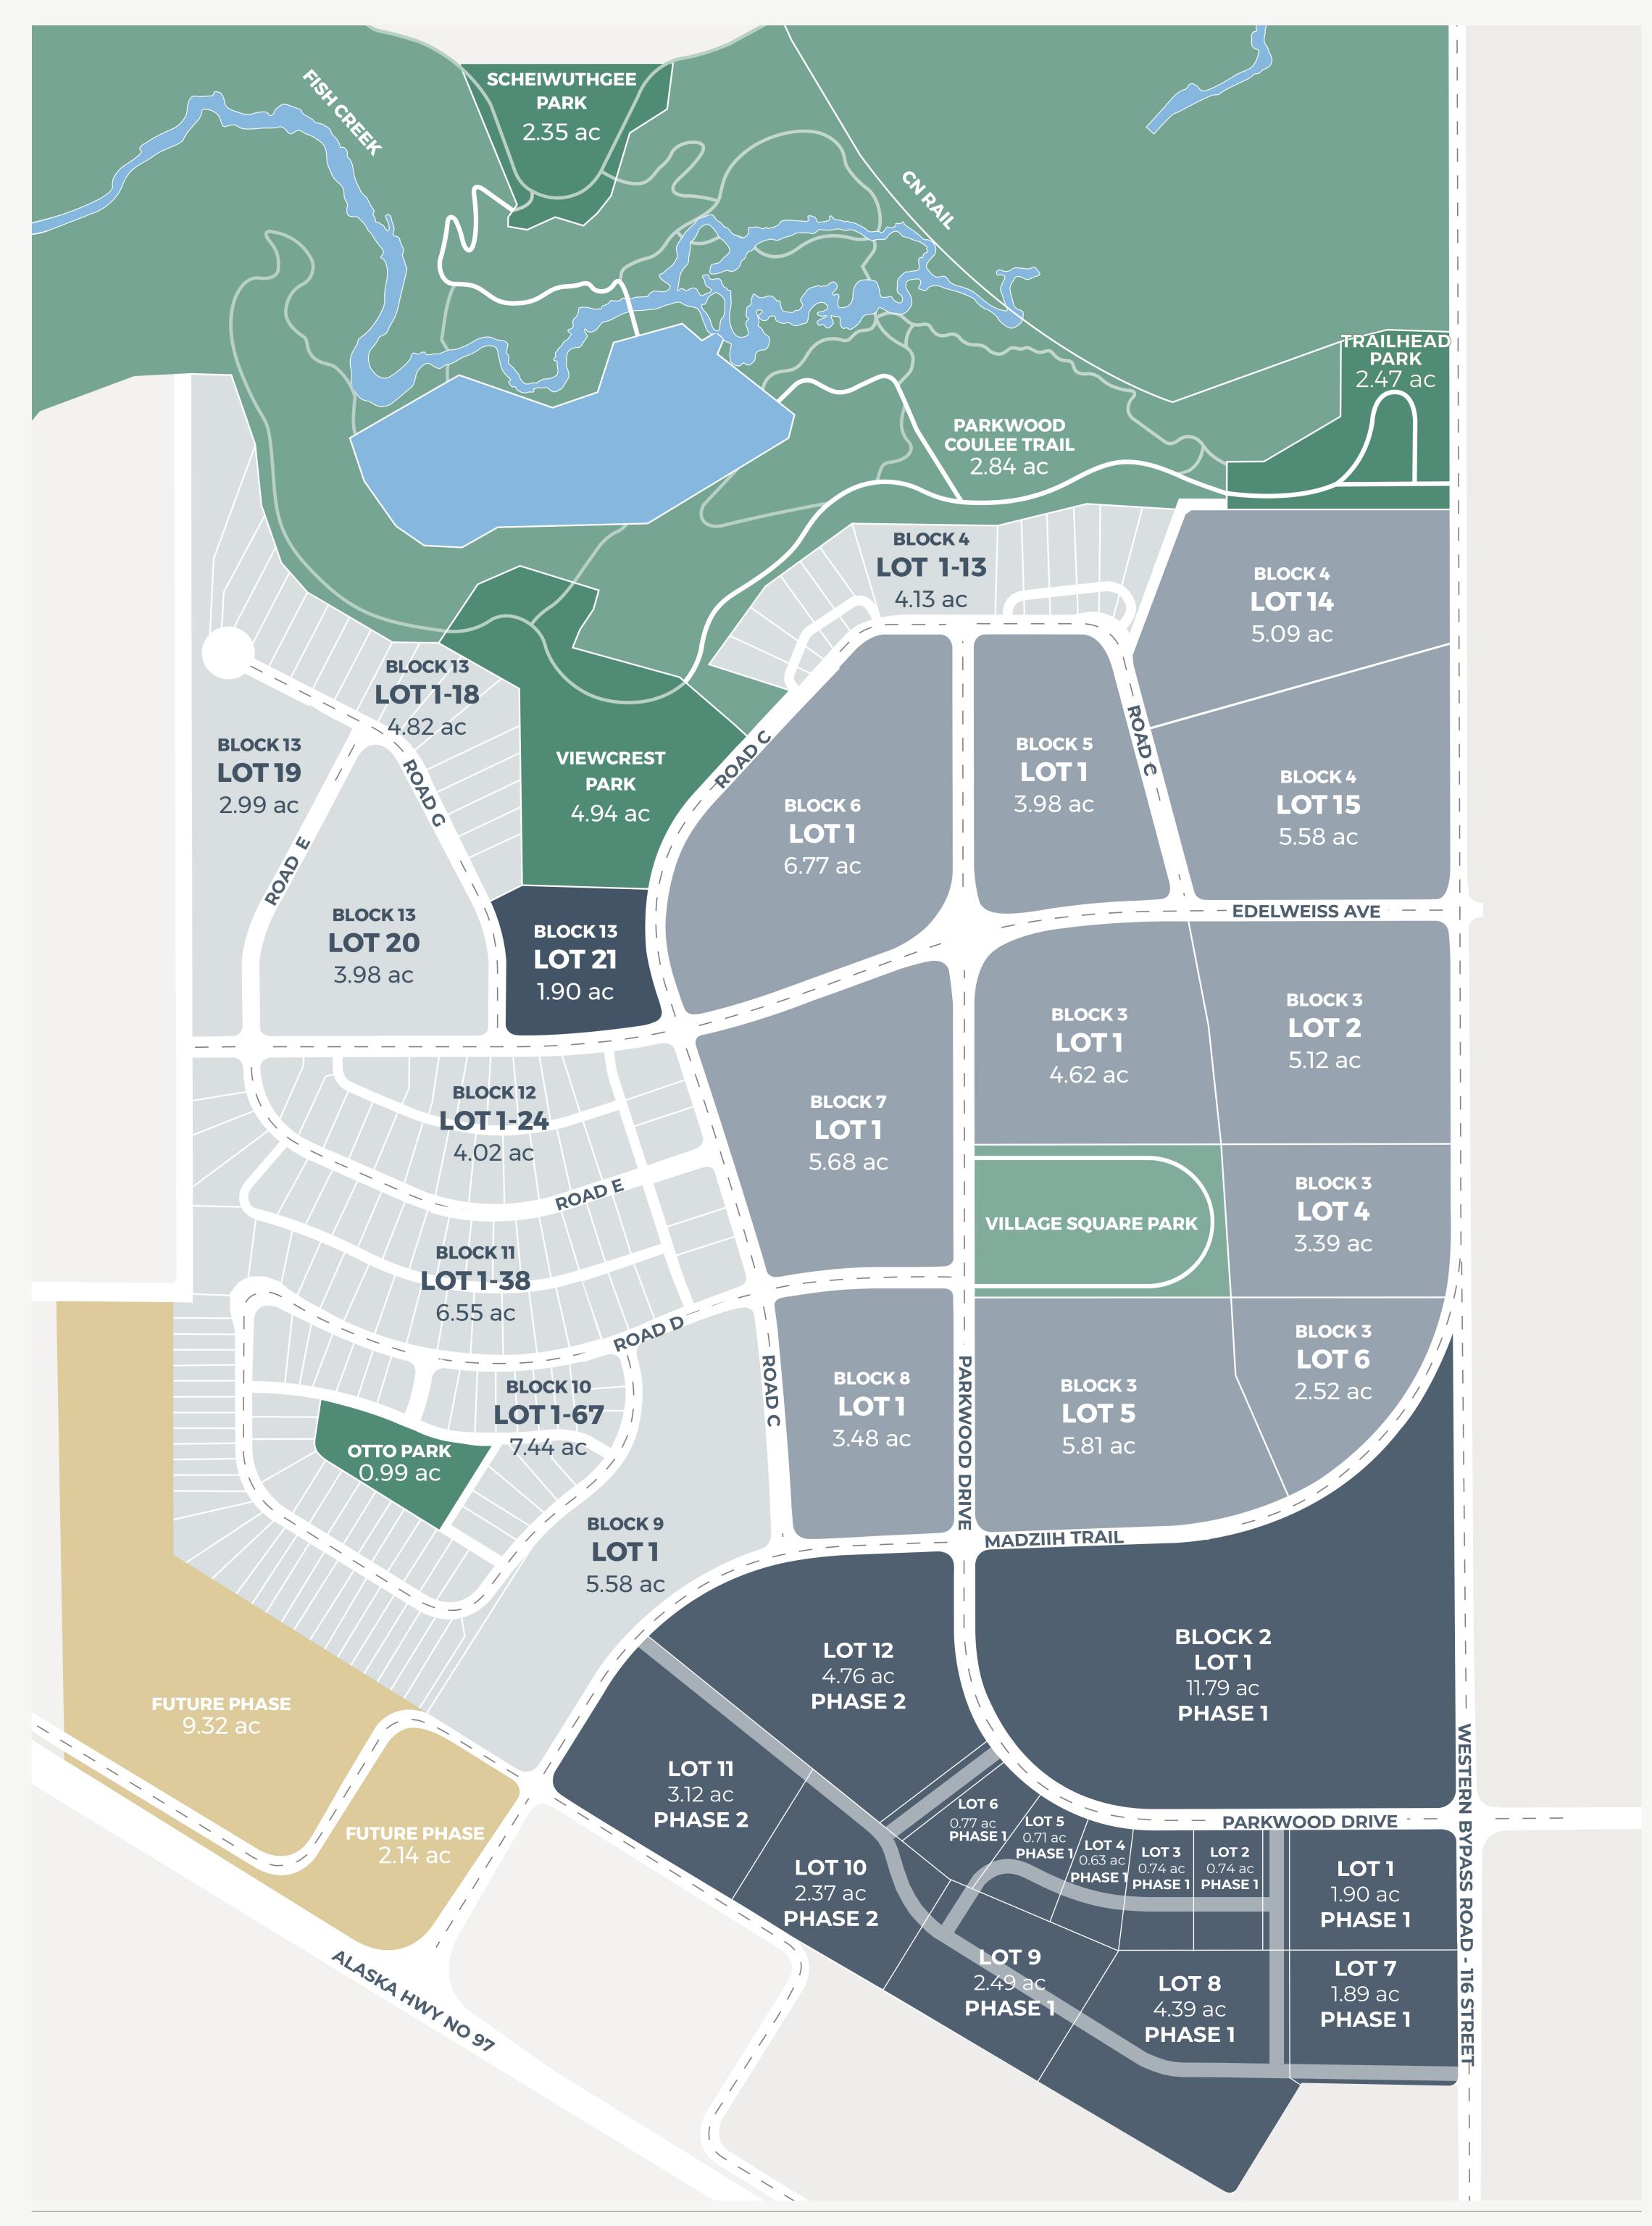

## **NOW SELLING PHASE 1**

| Lot 1 : 1.90 Acres | Lot 7 : 1.89 Acres          | Lot 10 : 2.37 Acres |
|--------------------|-----------------------------|---------------------|
| Lot 2 : 0.74 Acres | Lot 8 : 4.39 Acres          | Lot 11 : 3.12 Acres |
| Lot 3 : 0.74 Acres | Lot 9 : 2.49 Acres          | Lot 12 : 4.76 Acres |
| Lot 4 : 0.63 Acres | Block 2 Lot 1 : 11.79 Acres |                     |
| Lot 5 : 0.71 Acres |                             |                     |
| Lot 6 : 0.77 Acres |                             |                     |
|                    |                             |                     |

| Disclai  | mer:       | Detailed    | ł      | design      | and    |
|----------|------------|-------------|--------|-------------|--------|
| subdiv   | ision pla  | an have n   | ot b   | een comp    | leted. |
| The f    | igure      | shown       | is     | general     | and    |
| concep   | otual o    | nly, havii  | ng     | been pre    | pared  |
| withou   | t a dete   | erminatio   | n as   | to wheth    | er the |
| precise  | e lot alig | gnment k    | best   | suits the   | lands. |
| Lot line | es and c   | onfigurat   | ions   | have only   | ' been |
| shown    | to pr      | ovide ar    | n in   | dication    | as to  |
| probab   | ole lot    | configura   | atio   | n and loo   | cation |
| and do   | not cor    | ntrol final | sitir  | ng or locat | ion of |
| the par  | rcels. Lo  | t sizes are | e flex | kible.      |        |
|          |            |             |        |             |        |